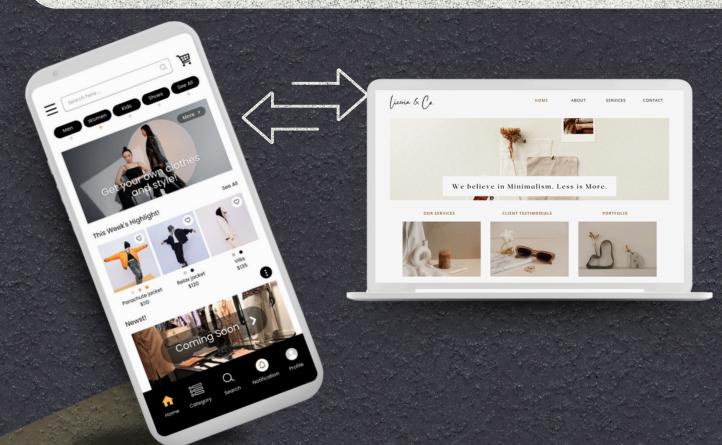

#### 3. WIREFRAME

Drag and drop professional UI elements to instantly build sleek, structured layouts for digital projects.

- Instantly create professional UX/UI layouts
- Perfect for pitching website or app designs
- Saves you HOURS of work trying to get the structure right