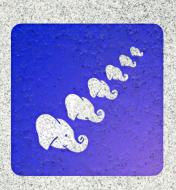

## G. REPLICATOR

- Pattern designs for backgrounds and branding
- Repeating shapes, icons, or text without manual alignment
- Perfectly spaced layouts in seconds