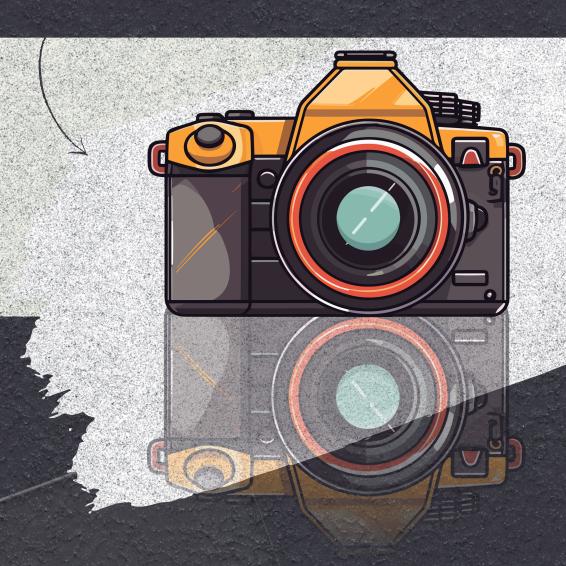

#### Create realistic, high-quality reflections in seconds.

- Create product mockups that stand out
- Give text and graphics a high-end, glossy effect
- Make your designs look like they belong in a pro portfolio