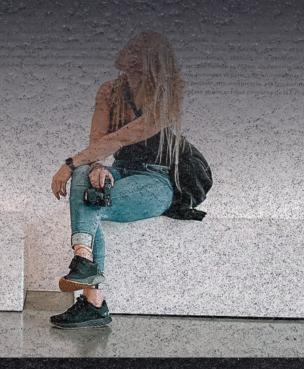

#### J. IMAGE BLENDER

Merge and overlay images effortlessly, creating soft fades, double exposures, and artistic blends that make your designs look expensive.

- Create surreal, artistic visuals
- Blend backgrounds to make text stand out
- Add depth and dimension to ANY design